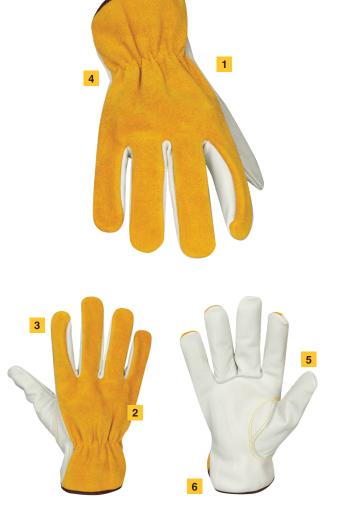

#### Features

- 1 Based on the legendary Tillman 1414 for a great fit
- 2 Sturdy "C" grade top grain Cowhide, split leather back
- 3 Double stitching on index finger for added strength
- 4 Cinched wrist for snug fit, keeps debris out of the glove
- 5 Keystone thumb for natural motion of the thumb
- 6 Cotton cuff
  - Unlined